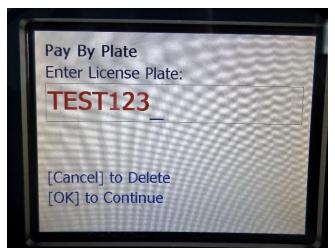

## Steps to pay for parking:

After parking your vehicle and taking down your license plate number, proceed to one of the parking payment machines located on the ground floor, or just outside each level of the northwest and southeast stairwell (Lincoln) or inside the northwest and southwest stairwells (Brady).

Enter your license plate number.

(Do not enter sample numbers shown in picture.)

**Select: 1) Purchase Ticket** 

The name of your event will be listed here. Use the keypad to select the corresponding number.