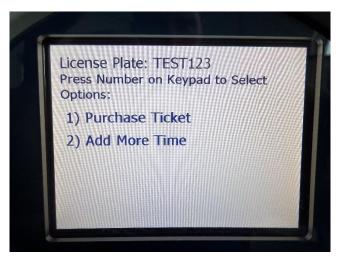

Enter your license plate number.

(Do not enter sample numbers shown in picture.)

**Select: 1) Purchase Ticket** 

The name of your event will be listed here. Use the keypad to select the corresponding number.