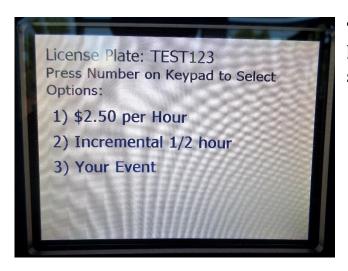

Enter your license plate number.

(Do not enter sample numbers shown in picture.)

**Select: 1) Purchase Ticket** 

The name of your event will be listed here. Use the keypad to select the corresponding number.