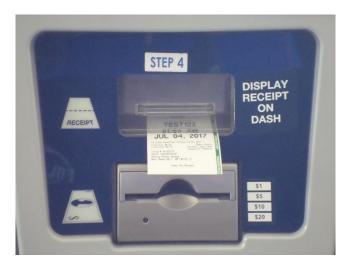

You have now completed the process and a receipt will print.

PLEASE TAKE THIS RECEIPT WITH YOU

If you have any questions concerning these instructions, please contact the Department of Public Safety Event Parking Team at (208) 426–4380 or prkevntreq@boisestate.edu